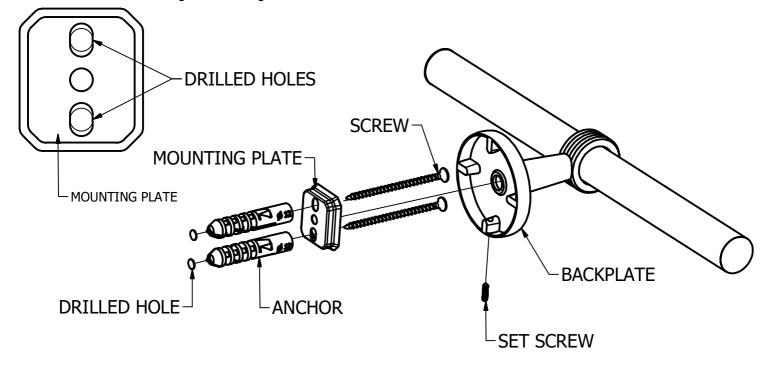

## (Step1: Drill Holes in Wall for screws or screw anchors and attached Mounting plate to Wall

Determine your desired location for installation and make a mark for the location of the mounting plate. Remove mounting plate from backplate by loosening set screw in backplate as pictured below. Place center hole of mounting plate over mark made above. Make 2 marks where mounting screws will be placed as shown below. Drill hole at each of the marks. (You may substitute other style mounting anchors or screws if desired). Place anchors into the holes made. Place mounting plate over holes and secure to mounting surface using screws as shown below.