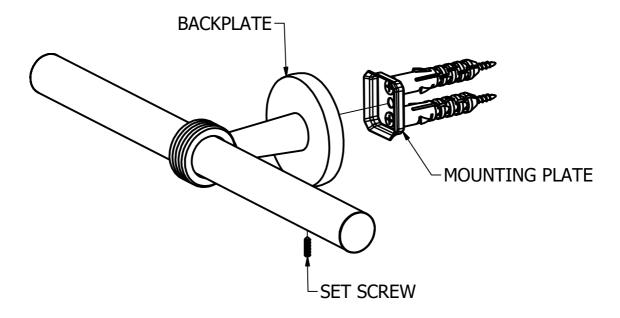

## **Step2:** Attach Bracket to Mounting Plate

Place bracket on mounting plate and secure by tightening set screw as shown below.